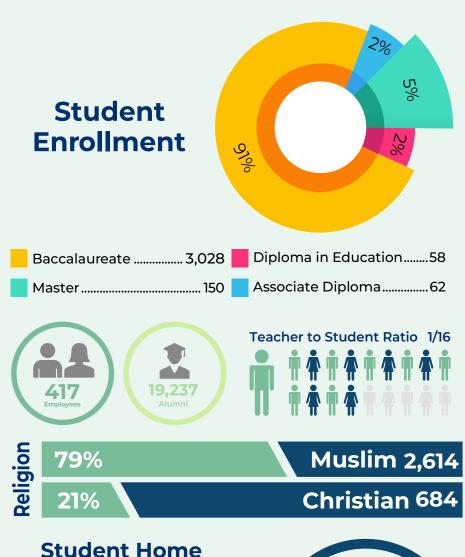

### **Annual Tuition and Fees**

Cost of education per student: \$4,200 Fees paid by a student: \$1,800 - \$2,500