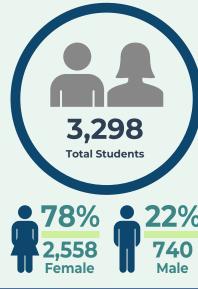

# Student Home Locations

| Bethlehem | 1,678 | 50.88% |
|-----------|-------|--------|
| Jerusalem | 1,289 | 39.08% |
| Hebron    | 300   | 9.10%  |
| Other     | 31    | 0.94%  |
| Total:    | 3,298 |        |